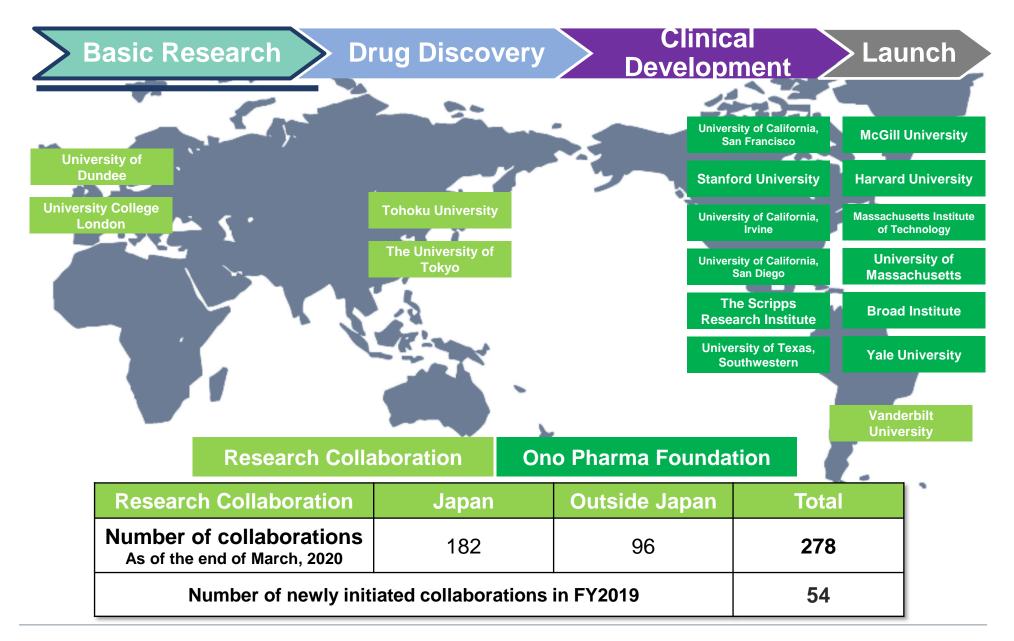

### Major Alliance and Licensing

**Basic Research** 

**Drug Discovery** 

Clinical

Development

Launch

AstraZeneca

SCHRÖDINGER.

#### Funding to Promising Researchers for Future Innovation

- √ Started in 2017 (Funded to date with 15 Awardees)
- ✓ Build a Network among Awardees

| Sites of Scientific Advisors and Awardees |                                       |
|-------------------------------------------|---------------------------------------|
| University of California, San Diego       | Harvard University                    |
| University of California, San Francisco   | Broad Institute                       |
| University of California, Irvine          | Yale University                       |
| Stanford University                       | University of Massachusetts           |
| The Scripps Research Institute            | Massachusetts Institute of Technology |
| University of Texas, Southwestern         | McGill University                     |