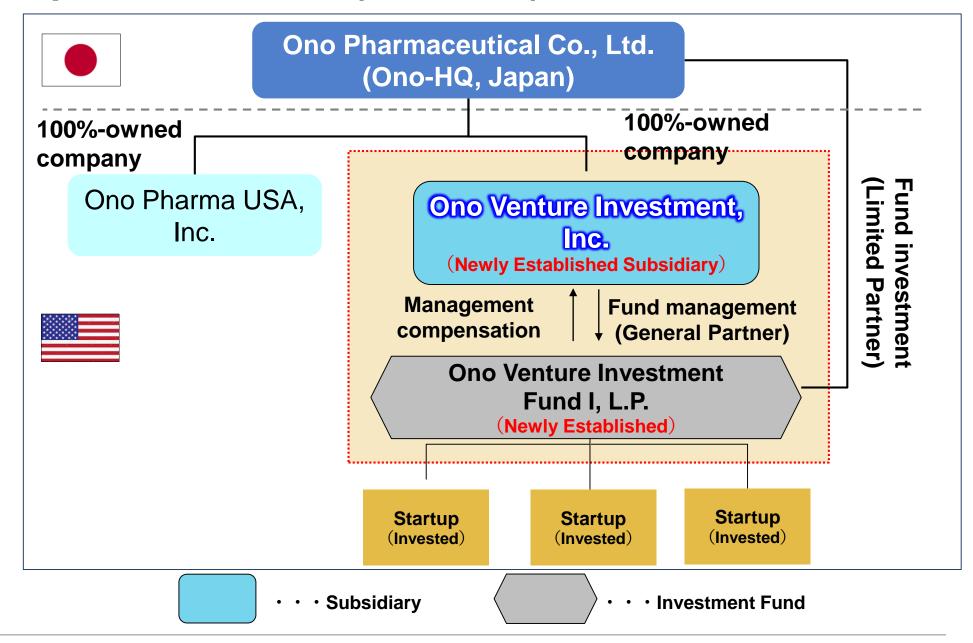

| University of California, San Francisco   | Broad Institute                       |
| University of California, Irvine          | Yale University                       |
| Stanford University                       | University of Massachusetts           |
| The Scripps Research Institute            | Massachusetts Institute of Technology |
| University of Texas, Southwestern         | McGill University                     |

## Open Innovation with Academia



# **Establishment of Corporate Venture Capital (CVC)**



#### **Growth of Startups**

- ✓ For Innovations like Ono's experiences on PD-1 and Prostaglandins Research
- ✓ Lead to Breakthroughs in Oncology, Neurology, and Immunology Research
- ✓ Be the First to Adopt New Drug Discovery Technologies

## Corporate Structure (Ono-CVC)



### **Three Pillars for Open Innovation**



"Alliance and Licensing with Biotech Companies" lead by Drug Discovery Alliance & Business Development



"Research Funding to Academia" by Ono Pharma Foundation



CVC accelerates "Capital Tie-up with Startups"



Dedicated to Man's Fight against Disease and Pain